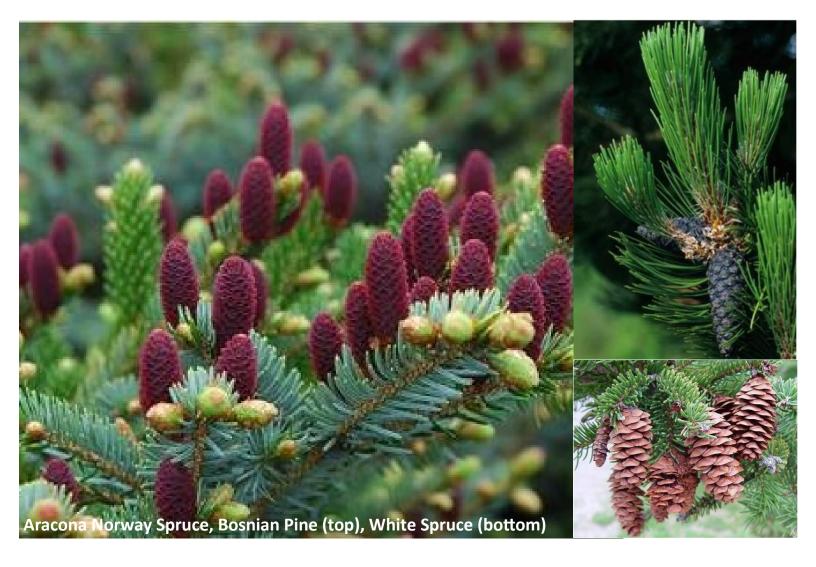

## Conifers & Evergreens for Year-Round Beauty

## FREE Public Seminar Exciting Raffle Prizes

Buy raffle tickets from Bath Gamma Garden Club members or at the door

A fascinating introduction to evergreens and conifers that bring strength and intrigue to the landscape. With unique foliage, flowers and cones, they provide shelter for wildlife throughout the year. Our generous sponsors donate raffle prizes, and proceeds support Bath's community gardens. Thank you for buying raffle tickets!